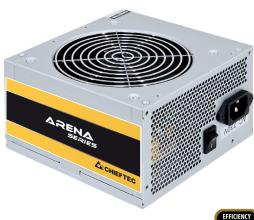

## iArena Series | 500W

With an efficiency well above the 85%, the **GPA-500S8** is a mid-range power supply aiming for customers who value environmental protection and do not want to forego the benefits of a quality product.